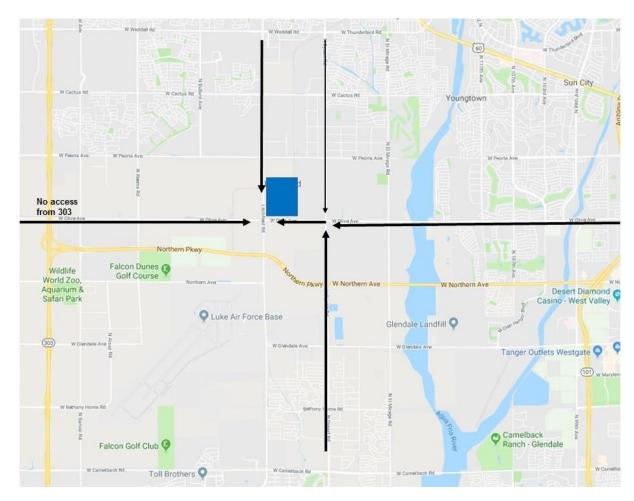

# Parking Lot "B" – Litchfield Road & Olive Ave

Park your vehicle and ride a chartered bus to the airfield. Please note that there is no access to this lot from Northern Parkway. There is no handicapped parking in this lot.

## From the East:

Take Loop 101 to Olive Ave exit; proceed west on Olive Ave toward Litchfield Road. Turn right just prior to Litchfield Road to access the parking lot.

Visitors from the southeast valley using westbound 1-10 area are encouraged to take the Loop 101 exit, and proceed northbound following the above instructions (from the east).

### From the West:

From Cotton Lane and Olive Ave, (no access from Loop 303) proceed eastbound on Olive Ave to Litchfield Road. Proceed through the stop sign at Litchfield. Turn left to access the parking lot on the left.

## From the North/Northwest (Sun City/ Surprise Area):

Proceed southbound on Litchfield Road to Olive Ave. Turn left into Parking Lot "B" that

is on the northeast corner of Litchfield Road and Olive Ave.